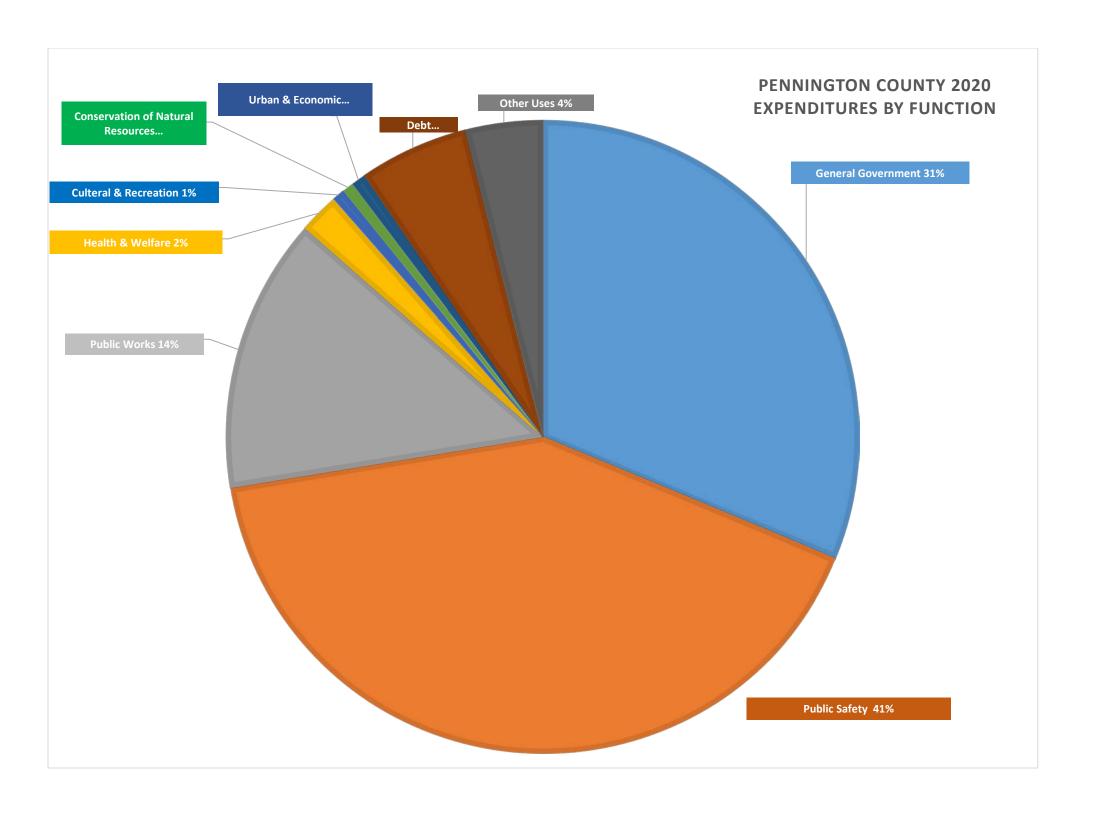

### Levied Funds

|                                   | 1         |       | Levied  | Funds  | ı    | ı       | •        |         | 1     |      | 1     |          | 1   |      | ľ         | 1      |           |
|-----------------------------------|-----------|-------|---------|--------|------|---------|----------|---------|-------|------|-------|----------|-----|------|-----------|--------|-----------|
|                                   | General   | Unorg | Library | County | Fair | Accum   | Road and | Drug    | Title | E911 | Emerg | Domestic | Haz | 24/7 | MacArthur | M&P    | Health    |
|                                   | Fund      | Road  |         | Fire   |      | Bldg    | Bridge   | Seizure | III   |      | Mgmt  | Abuse    | Mat |      |           |        | Care      |
|                                   | 101       | 200   | 208     | 211    | 212  | 233     | 201      | 209     | 216   | 222  | 226   | 229      | 227 | 248  | 249       | 250    | 603       |
| 100 General Government            |           |       |         |        |      |         |          |         |       |      |       |          |     |      |           |        |           |
| 110 Legislative                   |           |       |         |        |      |         |          |         |       |      |       |          |     |      |           |        |           |
| 111 Board of County Commissioners | 466,092   |       |         |        |      |         |          |         |       |      |       |          |     |      |           |        |           |
| 112 Contingency                   | 165,000   |       |         |        |      |         |          |         |       |      |       |          |     |      |           |        |           |
| 113 Insurance                     | 671,150   |       |         |        |      |         |          |         |       |      |       |          |     |      |           |        |           |
| 120 Elections                     | 601,847   |       |         |        |      |         |          |         |       |      |       |          |     |      |           |        |           |
| 130 Judicial System               | 310,000   |       |         |        |      |         |          |         |       |      |       |          |     |      |           |        |           |
| 131 Witness PDO & SAO             | 195,000   |       |         |        |      |         |          |         |       |      |       |          |     |      |           |        |           |
| 140 Financial Administration      |           |       |         |        |      |         |          |         |       |      |       |          |     |      |           |        |           |
| 141 Auditor                       | 675,192   |       |         |        |      |         |          |         |       |      |       |          |     |      |           |        |           |
| 142 Treasurer                     | 1,440,728 |       |         |        |      |         |          |         |       |      |       |          |     |      |           |        |           |
| 150 Legal Services                |           |       |         |        |      |         |          |         |       |      |       |          |     |      |           |        |           |
| 151 States Attorney               | 5,767,433 |       |         |        |      |         |          |         |       |      |       |          |     |      | 98,665    |        |           |
| 152 Public Defender               | 2,883,582 |       |         |        |      |         |          |         |       |      |       |          |     |      |           |        |           |
| 153 Public Advocate Contract      | 345,000   |       |         |        |      |         |          |         |       |      |       |          |     |      |           |        |           |
| 155 Court Appointed Attorney      | 1,300,000 |       |         |        |      |         |          |         |       |      |       |          |     |      |           |        |           |
| 154 Abused and Neglected          |           |       |         |        |      |         |          |         |       |      |       |          |     |      |           |        |           |
| Child Defense                     | 500,000   |       |         |        |      |         |          |         |       |      |       |          |     |      |           |        |           |
| 160 Other                         |           |       |         |        |      |         |          |         |       |      |       |          |     |      |           |        |           |
| 161 Building and Grounds          | 4,810,320 |       |         |        |      | 800,000 |          |         |       |      |       |          |     |      |           |        |           |
| 162 Director of Equalization      | 1,751,929 |       |         |        |      |         |          |         |       |      |       |          |     |      |           |        |           |
| 163 Register of Deeds             | 539,325   |       |         |        |      |         |          |         |       |      |       |          |     |      |           | 79,670 |           |
| 166 Predatory Animal (GFP)        | 3,284     |       |         |        |      |         |          |         |       |      |       |          |     |      |           |        |           |
| 168 Self Insurance Plan           |           |       |         |        |      |         |          |         |       |      |       |          |     |      |           |        | 7,405,300 |

| 169 Other                           |            |         |            |        |        |           |         |           |         |                         |
|-------------------------------------|------------|---------|------------|--------|--------|-----------|---------|-----------|---------|-------------------------|
| 170 GIS                             | 120,242    |         |            |        |        |           |         |           |         |                         |
| 171 Information Technology          | 1,213,549  |         |            |        |        |           |         |           |         |                         |
| 172 Human Resources                 | 351,153    |         |            |        |        |           |         |           |         |                         |
|                                     |            |         |            |        |        |           |         |           |         |                         |
| TOTAL GENERAL GOVERNMENT            | 24,110,826 |         | 800,000    |        |        |           |         |           |         | 98,665 79,670 7,405,300 |
| 200 Public Safety                   |            |         |            |        |        |           |         |           |         |                         |
| 210 Law Enforcement                 |            |         |            |        |        |           |         |           |         |                         |
| 211 Sheriff                         | 10,980,286 |         |            |        |        |           |         |           |         | 543,107                 |
| 218 HIDTA                           | 125,000    |         |            |        |        |           |         |           |         | ·                       |
| 232 County Jail                     | 14,830,187 |         |            |        |        |           |         |           |         |                         |
| 251 Juvenile Detention              | 5,186,090  |         |            |        |        |           |         |           |         |                         |
| 254 Juvenile Alternatives           | 701,308    |         |            |        |        |           |         |           |         |                         |
| 216 Drug Seizure                    |            |         |            | 50,000 |        |           |         |           |         |                         |
| 263 CCADP (Detox)                   | 4,542,316  |         |            |        |        |           |         |           |         |                         |
| 266 24/7 Program                    |            |         |            |        |        |           |         |           | 580,000 |                         |
|                                     |            |         |            |        |        |           |         |           |         |                         |
| 220 Protective & Emergency Services |            |         |            |        |        |           |         |           |         |                         |
| 221 Fire Protection                 |            | 279,949 |            |        | 5,000  |           |         |           |         |                         |
| 282 Search & Rescue                 | 124,000    |         |            |        | 20,000 |           |         |           |         |                         |
| 283 LEPC                            |            |         |            |        |        |           |         | <br>3,500 |         |                         |
| 289 Emergency Response              | 78,800     |         |            |        |        |           |         |           |         |                         |
| 285 Emergency Management            |            |         |            |        |        |           | 423,000 |           |         |                         |
| 288 Homeland Security               |            |         |            |        |        |           | 175,000 |           |         |                         |
| 225 Communications Center (911)     |            |         |            |        |        | 4,119,937 |         |           |         |                         |
| TOTAL PUBLIC SAFETY                 | 36,567,987 | 279,949 |            | 50,000 | 25,000 | 4,119,937 | 598,000 | 3,500     | 580,000 | 543,107                 |
| 300 Public Works                    |            |         |            |        |        |           |         |           |         |                         |
| 310 Highways & Bridges              |            |         |            |        |        |           |         |           |         |                         |
| 311 Highways, Roads, & Bridges      |            |         | 14,593,551 |        |        |           |         |           |         |                         |
| TOTAL PUBLIC WORKS                  |            |         | 14,593,551 |        |        |           |         |           |         |                         |
|                                     |            |         |            |        |        |           |         |           |         |                         |

| 400 Health & Welfare                    |           |         |         |  |       |  |        |  |         |
|-----------------------------------------|-----------|---------|---------|--|-------|--|--------|--|---------|
| 410 Economic Assistance                 |           |         |         |  |       |  |        |  |         |
| 411 Support of Poor                     | 1,740,227 |         |         |  |       |  |        |  | 126,162 |
| 420 Health Assistance                   |           |         |         |  |       |  |        |  |         |
| 422 Health Services                     | 101,000   |         |         |  |       |  |        |  |         |
|                                         |           |         |         |  |       |  |        |  |         |
| 430 Social Services                     |           |         |         |  |       |  |        |  |         |
| 433 Care of Aged                        | 25,000    |         |         |  |       |  |        |  |         |
| 434 Domestic Abuse                      |           |         |         |  |       |  | 44,500 |  |         |
| 439 Other                               |           |         |         |  |       |  |        |  |         |
| 440 Mental Health Services              |           |         |         |  |       |  |        |  |         |
| 441 Mentally III                        | 100,948   |         |         |  |       |  |        |  |         |
| ,                                       |           |         |         |  |       |  |        |  |         |
| TOTAL HEALTH & WELFARE                  | 1,967,175 |         |         |  |       |  | 44,500 |  | 126,162 |
|                                         |           |         |         |  |       |  | ,      |  |         |
| 500 Culture & Recreation                |           |         |         |  |       |  |        |  |         |
| 510 Culture                             |           |         |         |  |       |  |        |  |         |
| 511 Public Library                      |           | 478,147 |         |  |       |  |        |  |         |
| 520 Recreation                          |           |         |         |  |       |  |        |  |         |
| 524 County Fair                         |           |         | 188,181 |  |       |  |        |  |         |
|                                         |           |         |         |  |       |  |        |  |         |
| TOTAL CULTURAL & RECREATION             |           | 478,147 | 188,181 |  |       |  |        |  |         |
| 600 Conservation of Natural Resources   |           |         |         |  |       |  |        |  |         |
| 610 Soil Conservation                   |           |         |         |  |       |  |        |  |         |
| 611 County Extension                    | 88,646    |         |         |  |       |  |        |  |         |
| 612 Soil Conservation Districts         | 62,974    |         |         |  |       |  |        |  |         |
| 615 Weed Control                        | 339,816   |         |         |  |       |  |        |  |         |
| 616 Natural Resource Management         | 88,035    |         |         |  | 7,600 |  |        |  |         |
| 220 Natural Resource Management         | 30,033    |         |         |  | 7,000 |  |        |  |         |
| TOTAL CONSERVATION OF NATURAL RESOURCES | 579,471   |         |         |  | 7,600 |  |        |  |         |
| 700 Urban & Economic Development        |           |         |         |  |       |  |        |  |         |

| 710 Urban Development                    |            |           |         |         |         |           |            |        |        |           |         |        |       |         |         |        |           |
|------------------------------------------|------------|-----------|---------|---------|---------|-----------|------------|--------|--------|-----------|---------|--------|-------|---------|---------|--------|-----------|
| 711 Planning & Zoning                    | 758,000    |           |         |         |         |           |            |        |        |           |         |        |       |         |         |        |           |
|                                          |            |           |         |         |         |           |            |        |        |           |         |        |       |         |         |        |           |
| TOTAL URBAN & ECONOMIC DEVELOPMENT       | 758,000    |           |         |         |         |           |            |        |        |           |         |        |       |         |         |        |           |
|                                          |            |           |         |         |         |           |            |        |        |           |         |        |       |         |         |        |           |
| 750 INTERGOVERNMENTAL EXPENDITURES       |            |           |         |         |         |           |            |        |        |           |         |        |       |         |         |        |           |
|                                          |            |           |         |         |         |           |            |        |        |           |         |        |       |         |         |        |           |
| 800 DEBT SERVICE                         |            |           |         |         |         | 5,656,916 |            |        |        | 169,942   |         |        |       |         |         |        |           |
|                                          |            |           |         |         |         |           |            |        |        |           |         |        |       |         |         |        |           |
| 850 Payments to Local Education Agencies | 1          |           |         |         |         |           |            |        |        |           |         |        |       |         |         |        |           |
|                                          |            |           |         |         |         |           |            |        |        |           |         |        |       |         |         |        |           |
| 890 Capital Outlay                       |            |           |         |         |         |           |            |        |        |           |         |        |       |         |         |        |           |
|                                          |            |           |         |         |         |           |            |        |        |           |         |        |       |         |         |        |           |
| 900 Other Uses                           |            |           |         |         |         |           |            |        |        |           |         |        |       |         |         |        |           |
| 910 Other Financing Uses                 |            |           |         |         |         |           |            |        |        |           |         |        |       |         |         |        |           |
| 911 Transfers Out                        | 939,030    | 3,154,205 |         |         |         |           |            |        |        |           |         |        |       |         |         |        |           |
|                                          |            |           |         |         |         |           |            |        |        |           |         |        |       |         |         |        |           |
| TOTAL OTHER USES                         | 939,030    | 3,154,205 |         |         |         |           |            |        |        |           |         |        |       |         |         |        |           |
|                                          |            |           |         |         |         |           |            |        |        |           |         |        |       |         |         |        |           |
| TOTAL EXPENDITURE APPROPRIATIONS         | 64,922,489 | 3,154,205 | 478,147 | 279,949 | 188,181 | 6,456,916 | 14,593,551 | 50,000 | 32,600 | 4,289,879 | 598,000 | 44,500 | 3,500 | 580,000 | 767,934 | 79,670 | 7,405,300 |