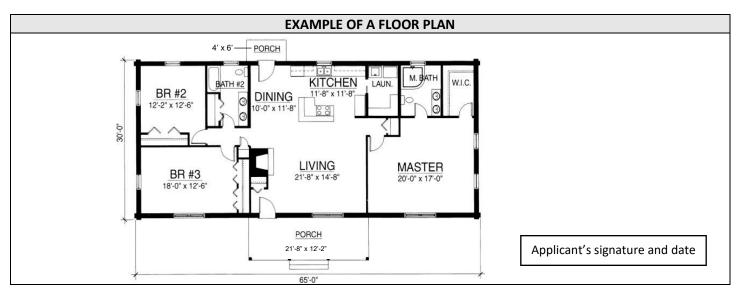

| APPL    | ICANT | BUILDING PERMIT APPLICATION CHECKLIST                                                                                                                                              | STA      | FF  |  |  |  |  |
|---------|-------|------------------------------------------------------------------------------------------------------------------------------------------------------------------------------------|----------|-----|--|--|--|--|
| Initial | s     |                                                                                                                                                                                    | Initials |     |  |  |  |  |
| YES     | N/A   | COMPLETED APPLICATION                                                                                                                                                              | YES      | N/A |  |  |  |  |
|         |       | Contact information (Notarized Owner Statement is required if the applicant is <u>not</u> the landowner).                                                                          |          |     |  |  |  |  |
|         |       | Property address, lot size and access.                                                                                                                                             |          |     |  |  |  |  |
|         |       | Property legal description (This information is available on the City of Rapid City's website -<br>public work - Geographic Information System - RapidMap - Interactive Web Maps). |          |     |  |  |  |  |
|         |       | Property information<br>*Plat, Easement, Vacation of Section Line* Please provide copies of the document. (This information<br>is available at Register of Deeds).                 |          |     |  |  |  |  |
|         |       | Current zoning and its minimum setback (This information is available on the Pennington County Planning Department's website - Zoning Ordinance).                                  |          |     |  |  |  |  |
|         |       | Type of construction and proposed structure setback.                                                                                                                               |          |     |  |  |  |  |
|         |       | Construction details and utility information.                                                                                                                                      |          |     |  |  |  |  |
|         |       | Area of disturbance (**Impervious area: hard surface area that does not allow water infiltrate the soil, such as driveway, concrete, rooftops, etc.).                              |          |     |  |  |  |  |
|         |       | DETAILED FLOOR PLAN (All rooms labeled) Please sign and date the plan.                                                                                                             |          |     |  |  |  |  |
|         |       | <b>COMPLETED SITE PLAN</b> (See page 4 for Site Plan Checklist) Please sign and date the plan.                                                                                     |          |     |  |  |  |  |
|         |       |                                                                                                                                                                                    |          |     |  |  |  |  |
|         |       | A copy of an approved Approach Permit (County Highway or Road District)<br>Road District information - Pennington County Auditor's website – Taxing District – Roads.              |          |     |  |  |  |  |
|         |       | On-Site Wastewater Construction Permit.                                                                                                                                            |          |     |  |  |  |  |
|         |       | Operating License COOL (New Operating License required when increasing the number of bedrooms in the structure).                                                                   |          |     |  |  |  |  |
|         |       | <ul> <li>A copy of an approved wastewater permit from the City of Rapid City for<br/>Wastewater Disposal (1-mile buffer) CIOSW</li> </ul>                                          |          |     |  |  |  |  |
|         |       | □ SD DANR Approval for the On-Site Wastewater Treatment System.                                                                                                                    |          |     |  |  |  |  |
|         |       | Current FEMA flood map of the property.                                                                                                                                            |          |     |  |  |  |  |
|         |       | □ A picture of the HUD Label for a pre-owned mobile / manufactured home.                                                                                                           |          |     |  |  |  |  |