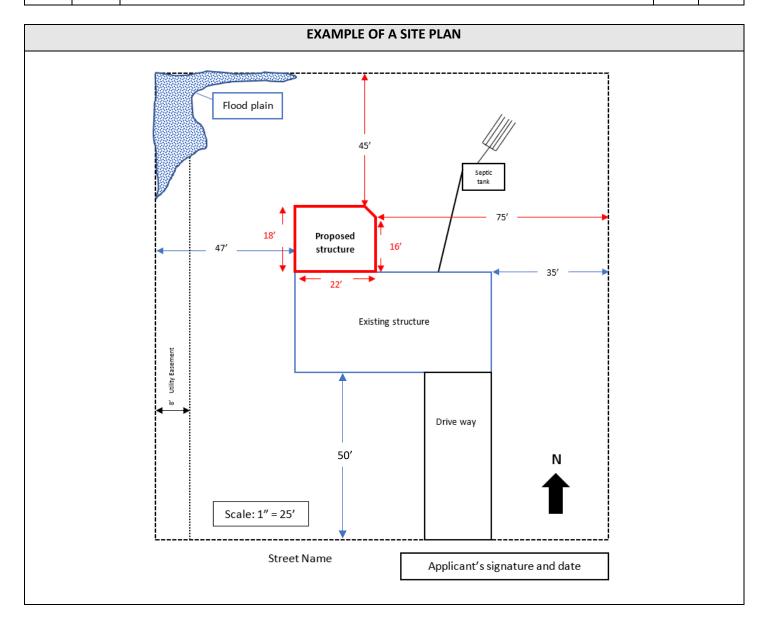

|           | BUILDING PERMIT CHECKLIST |                                                                                    |     |     |  |  |  |  |  |  |
|-----------|---------------------------|------------------------------------------------------------------------------------|-----|-----|--|--|--|--|--|--|
| APPLICANT |                           | APPLICATION                                                                        | ST  | AFF |  |  |  |  |  |  |
| YES       | N/A                       |                                                                                    | YES | N/A |  |  |  |  |  |  |
|           |                           | Proposed structure(s)                                                              |     |     |  |  |  |  |  |  |
|           |                           | <ul> <li>Proposed structure DIMENSIONS</li> </ul>                                  |     |     |  |  |  |  |  |  |
|           |                           | <ul> <li>Proposed structure SETBACKS to the property lines and existing</li> </ul> |     |     |  |  |  |  |  |  |
|           |                           | structure(s)                                                                       |     |     |  |  |  |  |  |  |
|           |                           | Existing structure(s) and its <b>setback</b> to the property lines                 |     |     |  |  |  |  |  |  |
|           |                           | Street name(s) and driveway                                                        |     |     |  |  |  |  |  |  |
|           |                           | Location of On-Site Wastewater Treatment System and drainfields                    |     |     |  |  |  |  |  |  |
|           |                           | Special Flood Hazard Area (Floodplain/Floodway)                                    |     |     |  |  |  |  |  |  |
|           |                           | North arrow and scale                                                              |     |     |  |  |  |  |  |  |
|           |                           | Applicant's signature and date                                                     |     |     |  |  |  |  |  |  |

## Site Plan Drawing (drawn to scale):