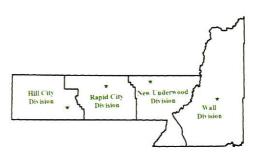

## **SEASONAL LOAD LIMITS**

Effective Thursday, March 27, 2025, Seasonal Spring Load Limits are no longer in effect on Pennington County asphalt roads east of SD Highway 79.

Load Limits remain in effect on Pennington County asphalt roads west of SD Highway 79. These roads are posted at 7 tons per axle.

Perpetual load limit restrictions of 6 tons per axle continue on Long View Road from East Highway 44 to Radar Hill Road, Old Folsom Road from Lower Spring Creek Road to Lamb Road, and South Valley Drive from East Minnesota Street to Blanche Drive.